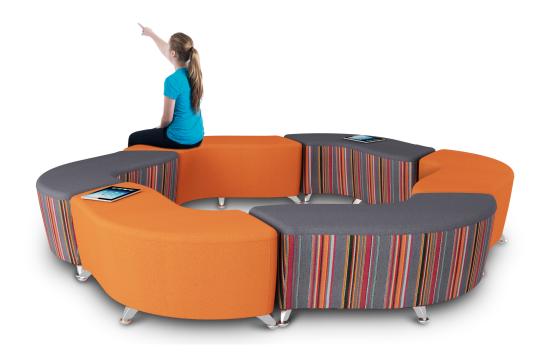

# **Create adaptable learning spaces!**

S42 Wave seats are lightweight, colourful and easily configured. Use individually, in lines, circles, clovers or groups.

| S42-WAVE-L-S5-F | S42 Wave double soft seat (left hand) upholstered in fabric—size 5                                                                                                           | 122L x 42W x 46H |
|-----------------|------------------------------------------------------------------------------------------------------------------------------------------------------------------------------|------------------|
| S42-WAVE-R-S5-F | S42 Wave double soft seat (right hand) upholstered in fabric—size 5                                                                                                          | 122L x 42W x 46H |
|                 | To order vinyl replace –F with –V                                                                                                                                            |                  |
|                 |                                                                                                                                                                              |                  |
| Specifications  | Upholstered cover with CMHR foam lining on a solid wooden frame with chrome feet. The materials adhere to the relevant fire retardant specifications of BS 1021 and BS 5852. |                  |
| Warranty        | 5 years                                                                                                                                                                      |                  |

# s42 Wave Seating