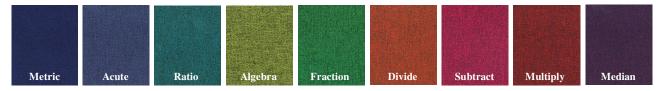

## **FABRIC** - Silk

Weaved, three tone tweed effect fabric made from a blend of 3 natural fibres - silk, flax and wool (Band 4)