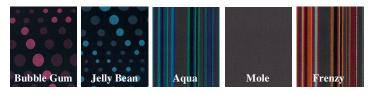

years                                                                                                                                                                      |                  |



Visit www.zioxi.co.uk







# s42 Wave Seating

## **FABRIC** - Silk

Weaved, three tone tweed effect fabric made from a blend of 3 natural fibres - silk, flax and wool (Band 4)



#### FABRIC - X2

Made from 100% recycled materials, economic, hard wearing and great for hiding marks (Band 2)



# **FABRIC** - Halcyon Linden

Stain & water repellent, anti microbial and bleach cleanable — an attractive alternative to vinyl (Band 2)



## FABRIC - Blazer

Totally natural, 100% wool - great at hiding the marks (Band 3)



# **FABRIC** - Smarty & Stripes

Patterned fabrics for a bit more fun (Band 4)