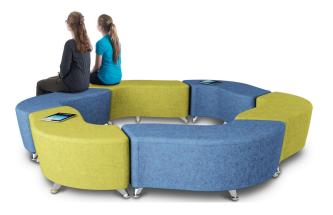

# **Create adaptable learning spaces!**

S42 Wave seats are lightweight, colourful and easily configured. Use individually, in lines, circles, clovers or groups.

| S42-WAVE-L-S5-F | S42 Wave double soft seat (left hand) upholstered in fabric—size 5                                                                                                           | 122L x 42W x 46H |
|-----------------|------------------------------------------------------------------------------------------------------------------------------------------------------------------------------|------------------|
| S42-WAVE-R-S5-F | S42 Wave double soft seat (right hand) upholstered in fabric—size 5                                                                                                          | 122L x 42W x 46H |
|                 | To order vinyl replace –F with –V                                                                                                                                            |                  |
|                 |                                                                                                                                                                              |                  |
| Specifications  | Upholstered cover with CMHR foam lining on a solid wooden frame with chrome feet. The materials adhere to the relevant fire retardant specifications of BS 1021 and BS 5852. |                  |
| Warranty        | 5 years                                                                                                                                                                      |                  |

# s42 Wave Seating