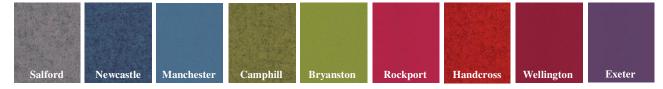

## FABRIC - Blazer

Totally natural, 100% wool - great at hiding the marks (Band 3)