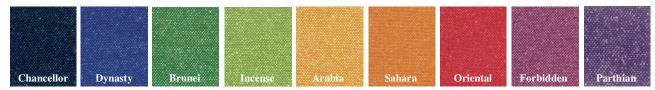

|                  |
| Specifications  | Upholstered cover with CMHR foam lining on a solid wooden frame with chrome feet. The materials adhere to the relevant fire retardant specifications of BS 1021 and BS 5852. |                  |
| Warranty        | 5 years                                                                                                                                                                      |                  |



Visit www.zioxi.co.uk







# s42 Wave Seating

## **FABRIC** - Silk

Weaved, three tone tweed effect fabric made from a blend of 3 natural fibres - silk, flax and wool (Band 4)



#### FABRIC - X2

Made from 100% recycled materials, economic, hard wearing and great for hiding marks (Band 2)



# **FABRIC** - Halcyon Linden

Stain & water repellent, anti microbial and bleach cleanable — an attractive alternative to vinyl (Band 2)



## FABRIC - Blazer

Totally natural, 100% wool - great at hiding the marks (Band 3)



# **FABRIC** - Smarty & Stripes

Patterned fabrics for a bit more fun (Band 4)