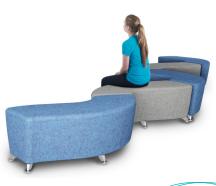

# **Create adaptable learning spaces!**

S42 Wave seats are lightweight, colourful and easily configured. Use individually, in lines, circles, clovers or groups.

| S42-WAVE-L-S5-F | S42 Wave double soft seat (left hand) upholstered in fabric—size 5                                                                                                           | 122L x 42W x 46H |
|-----------------|------------------------------------------------------------------------------------------------------------------------------------------------------------------------------|------------------|
| S42-WAVE-R-S5-F | S42 Wave double soft seat (right hand) upholstered in fabric—size 5                                                                                                          | 122L x 42W x 46H |
|                 | To order vinyl replace –F with –V                                                                                                                                            |                  |
|                 |                                                                                                                                                                              |                  |
| Specifications  | Upholstered cover with CMHR foam lining on a solid wooden frame with chrome feet. The materials adhere to the relevant fire retardant specifications of BS 1021 and BS 5852. |                  |
| Warranty        | 5 years                                                                                                                                                                      |                  |

# s42 Wave Seating