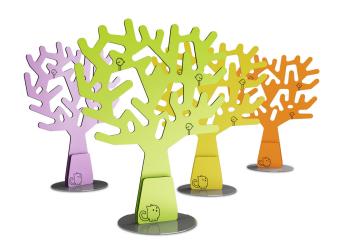

## zioxi Fruit Trees

Use an zioxi Apple Tree as a space divider, for hanging coats, hats and bags or as an inspiration for students arts and crafts.

With 2 people, you can move it around to refresh your spaces and even use it outside.

| TRE-AP-B | zioxi Fruit Tree with 60cm base plate                              | 151H x 120W |
|----------|--------------------------------------------------------------------|-------------|
| TRE-AP-S | zioxi Fruit Tree with 100cm diameter, 44cm high semi-circular seat | 151H x 120W |
| TRE-AP-C | zioxi Fruit Tree with 100cm diameter, 44cm high circular seat      | 151H x 120W |